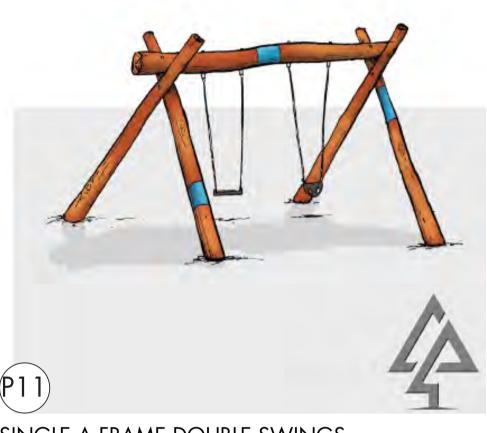

DUAL FLYING FOX WITH ALL ABILITIES SEAT AND

TALKING TUBE SOURCE: LYPA

NET SEESAW SOURCE: PLAYGROUND CENTRE

ROPE TRAVERSE SOURCE: VAN RYT INDUSTRIES

RAIN WHEEL SOURCE: LYPA

SINGLE A FRAME DOUBLE SWINGS SOURCE: VAN RYT INDUSTRIES