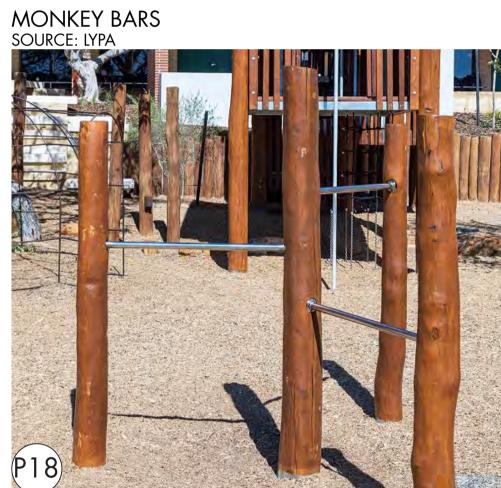

STILTS SOURCE: VAN RYT INDUSTRIES

- PLAYGROUND EQUIPMENT INDICATIVE IMAGERY

BED SWING SOURCE: PLAYGROUND CENTRE

ROLL OVER BAR TRIPLE SOURCE: LYPA