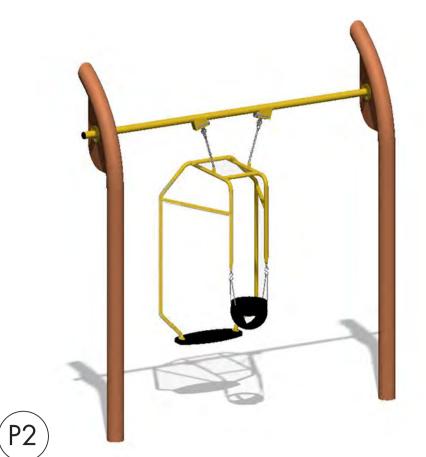

STEPPING STUMPS SOURCE: VAN RYT INDUSTRIES

CANTILEVERED PENDULUM SWING SOURCE: VAN RYT INDUSTRIES

WIBBLY WOBBLE SWING SOURCE: LYPA

UNITY FACING SWING FOR CHILD AND CARER SOURCE: FORPARK

TIPI CAROUSEL WITH TOP BRACE SOURCE: KOMPAN