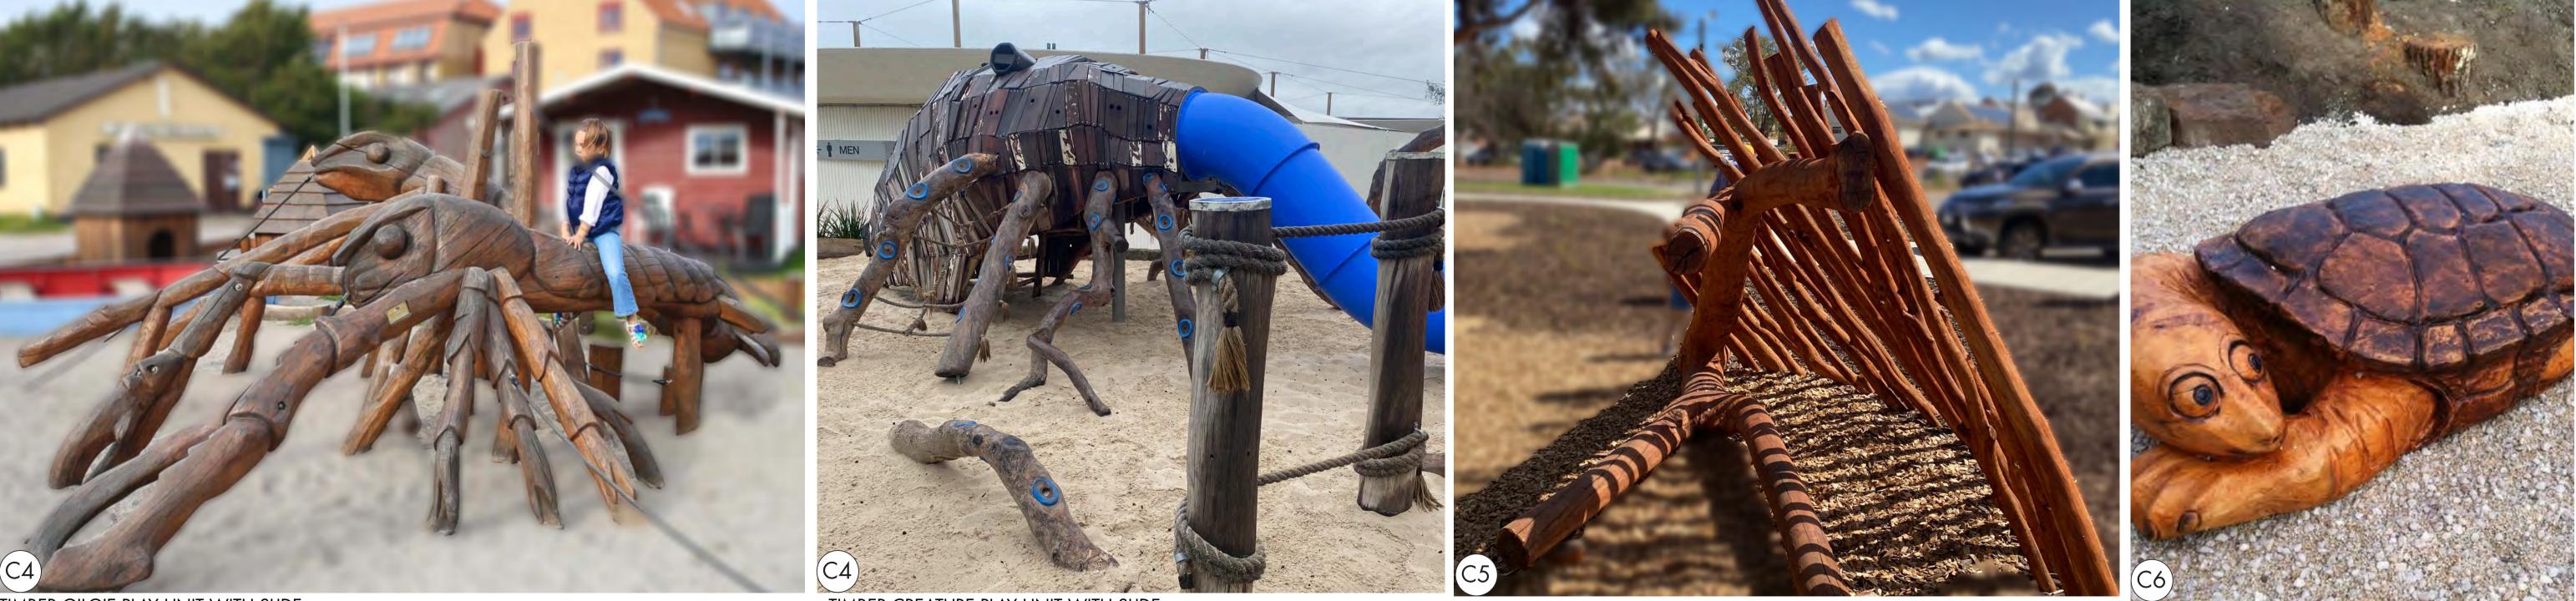

MARY CARROLL PARK ALL ABILITIES PLAYGROUND AND WELCOME TO COUNTRY - LANDSCAPE CONCEPT PLAN **REGIONAL PARK** 

BIRDS NEST PAUSE POINT SOURCE: WINTERTHUR GARDENS, PHILADELPHIA

TIMBER GILGIE PLAY UNIT WITH SLIDE SOURCE: HUNDESTED HARBOR PLAYGROUND, DENMARK

TIMBER CREATURE PLAY UNIT WITH SLIDE SOURCE: KRAKEN FLOREAT BEACH PLAY SPACE, CITY BEACH

MIA MIA SOURCE: YORK RIVERSIDE PLAYGROUND

OBLONG TURTLE CARVING SOURCE: MORRIS RESERVE, PORT MELBOURNE

MINI HAMMOCK SOURCE: KOMPAN