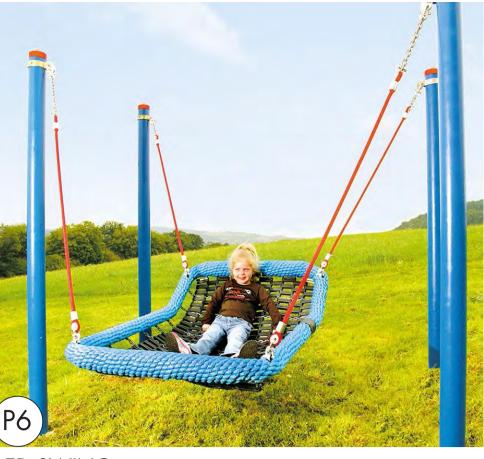

DUAL FLYING FOX WITH ALL ABILITIES SEAT AND

TALKING TUBE SOURCE: LYPA

NET SEESAW SOURCE: PLAYGROUND CENTRE

ROPE TRAVERSE SOURCE: VAN RYT INDUSTRIES

RAIN WHEEL SOURCE: LYPA

SINGLE A FRAME DOUBLE SWINGS SOURCE: VAN RYT INDUSTRIES