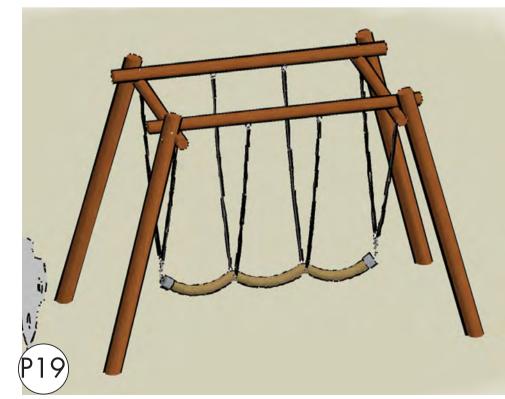

DUAL FLYING FOX WITH ALL ABILITIES SEAT AND

TALKING TUBE SOURCE: LYPA

NET SEESAW SOURCE: PLAYGROUND CENTRE

ROPE TRAVERSE SOURCE: VAN RYT INDUSTRIES

RAIN WHEEL SOURCE: LYPA

SINGLE A FRAME DOUBLE SWINGS SOURCE: VAN RYT INDUSTRIES