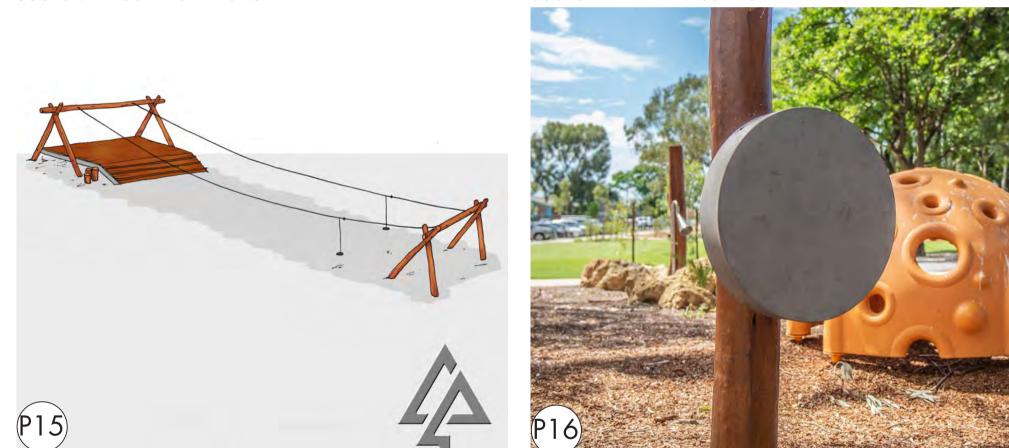

DUAL FLYING FOX WITH ALL ABILITIES SEAT AND

TALKING TUBE SOURCE: LYPA

NET SEESAW SOURCE: PLAYGROUND CENTRE

ROPE TRAVERSE SOURCE: VAN RYT INDUSTRIES

RAIN WHEEL SOURCE: LYPA

SINGLE A FRAME DOUBLE SWINGS SOURCE: VAN RYT INDUSTRIES

STILTS SOURCE: VAN RYT INDUSTRIES

- PLAYGROUND EQUIPMENT INDICATIVE IMAGERY

BED SWING SOURCE: PLAYGROUND CENTRE

ROLL OVER BAR TRIPLE SOURCE: LYPA