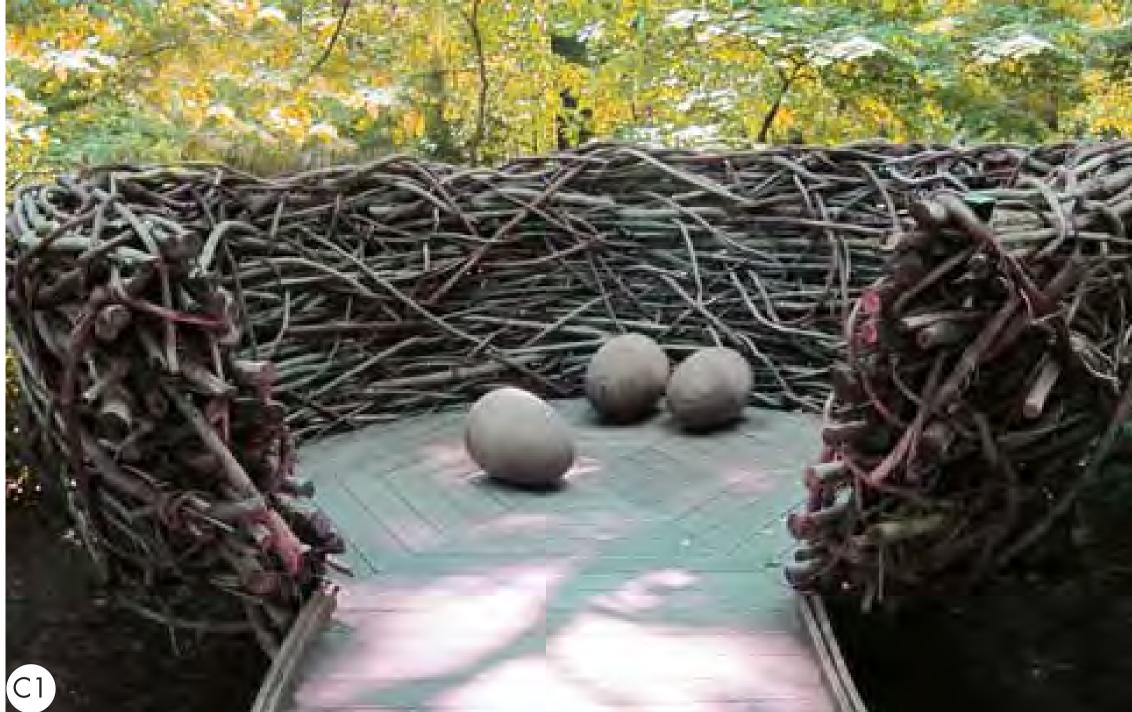

MARY CARROLL PARK ALL ABILITIES PLAYGROUND AND WELCOME TO COUNTRY - LANDSCAPE CONCEPT PLAN **REGIONAL PARK** 

BIRDS NEST PAUSE POINT SOURCE: WINTERTHUR GARDENS, PHILADELPHIA

TIMBER GILGIE PLAY UNIT WITH SLIDE SOURCE: HUNDESTED HARBOR PLAYGROUND, DENMARK