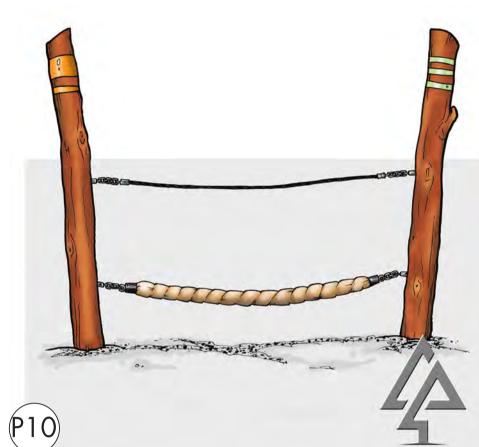

STEPPING STUMPS SOURCE: VAN RYT INDUSTRIES

CANTILEVERED PENDULUM SWING SOURCE: VAN RYT INDUSTRIES

WIBBLY WOBBLE SWING SOURCE: LYPA

UNITY FACING SWING FOR CHILD AND CARER SOURCE: FORPARK

TIPI CAROUSEL WITH TOP BRACE SOURCE: KOMPAN