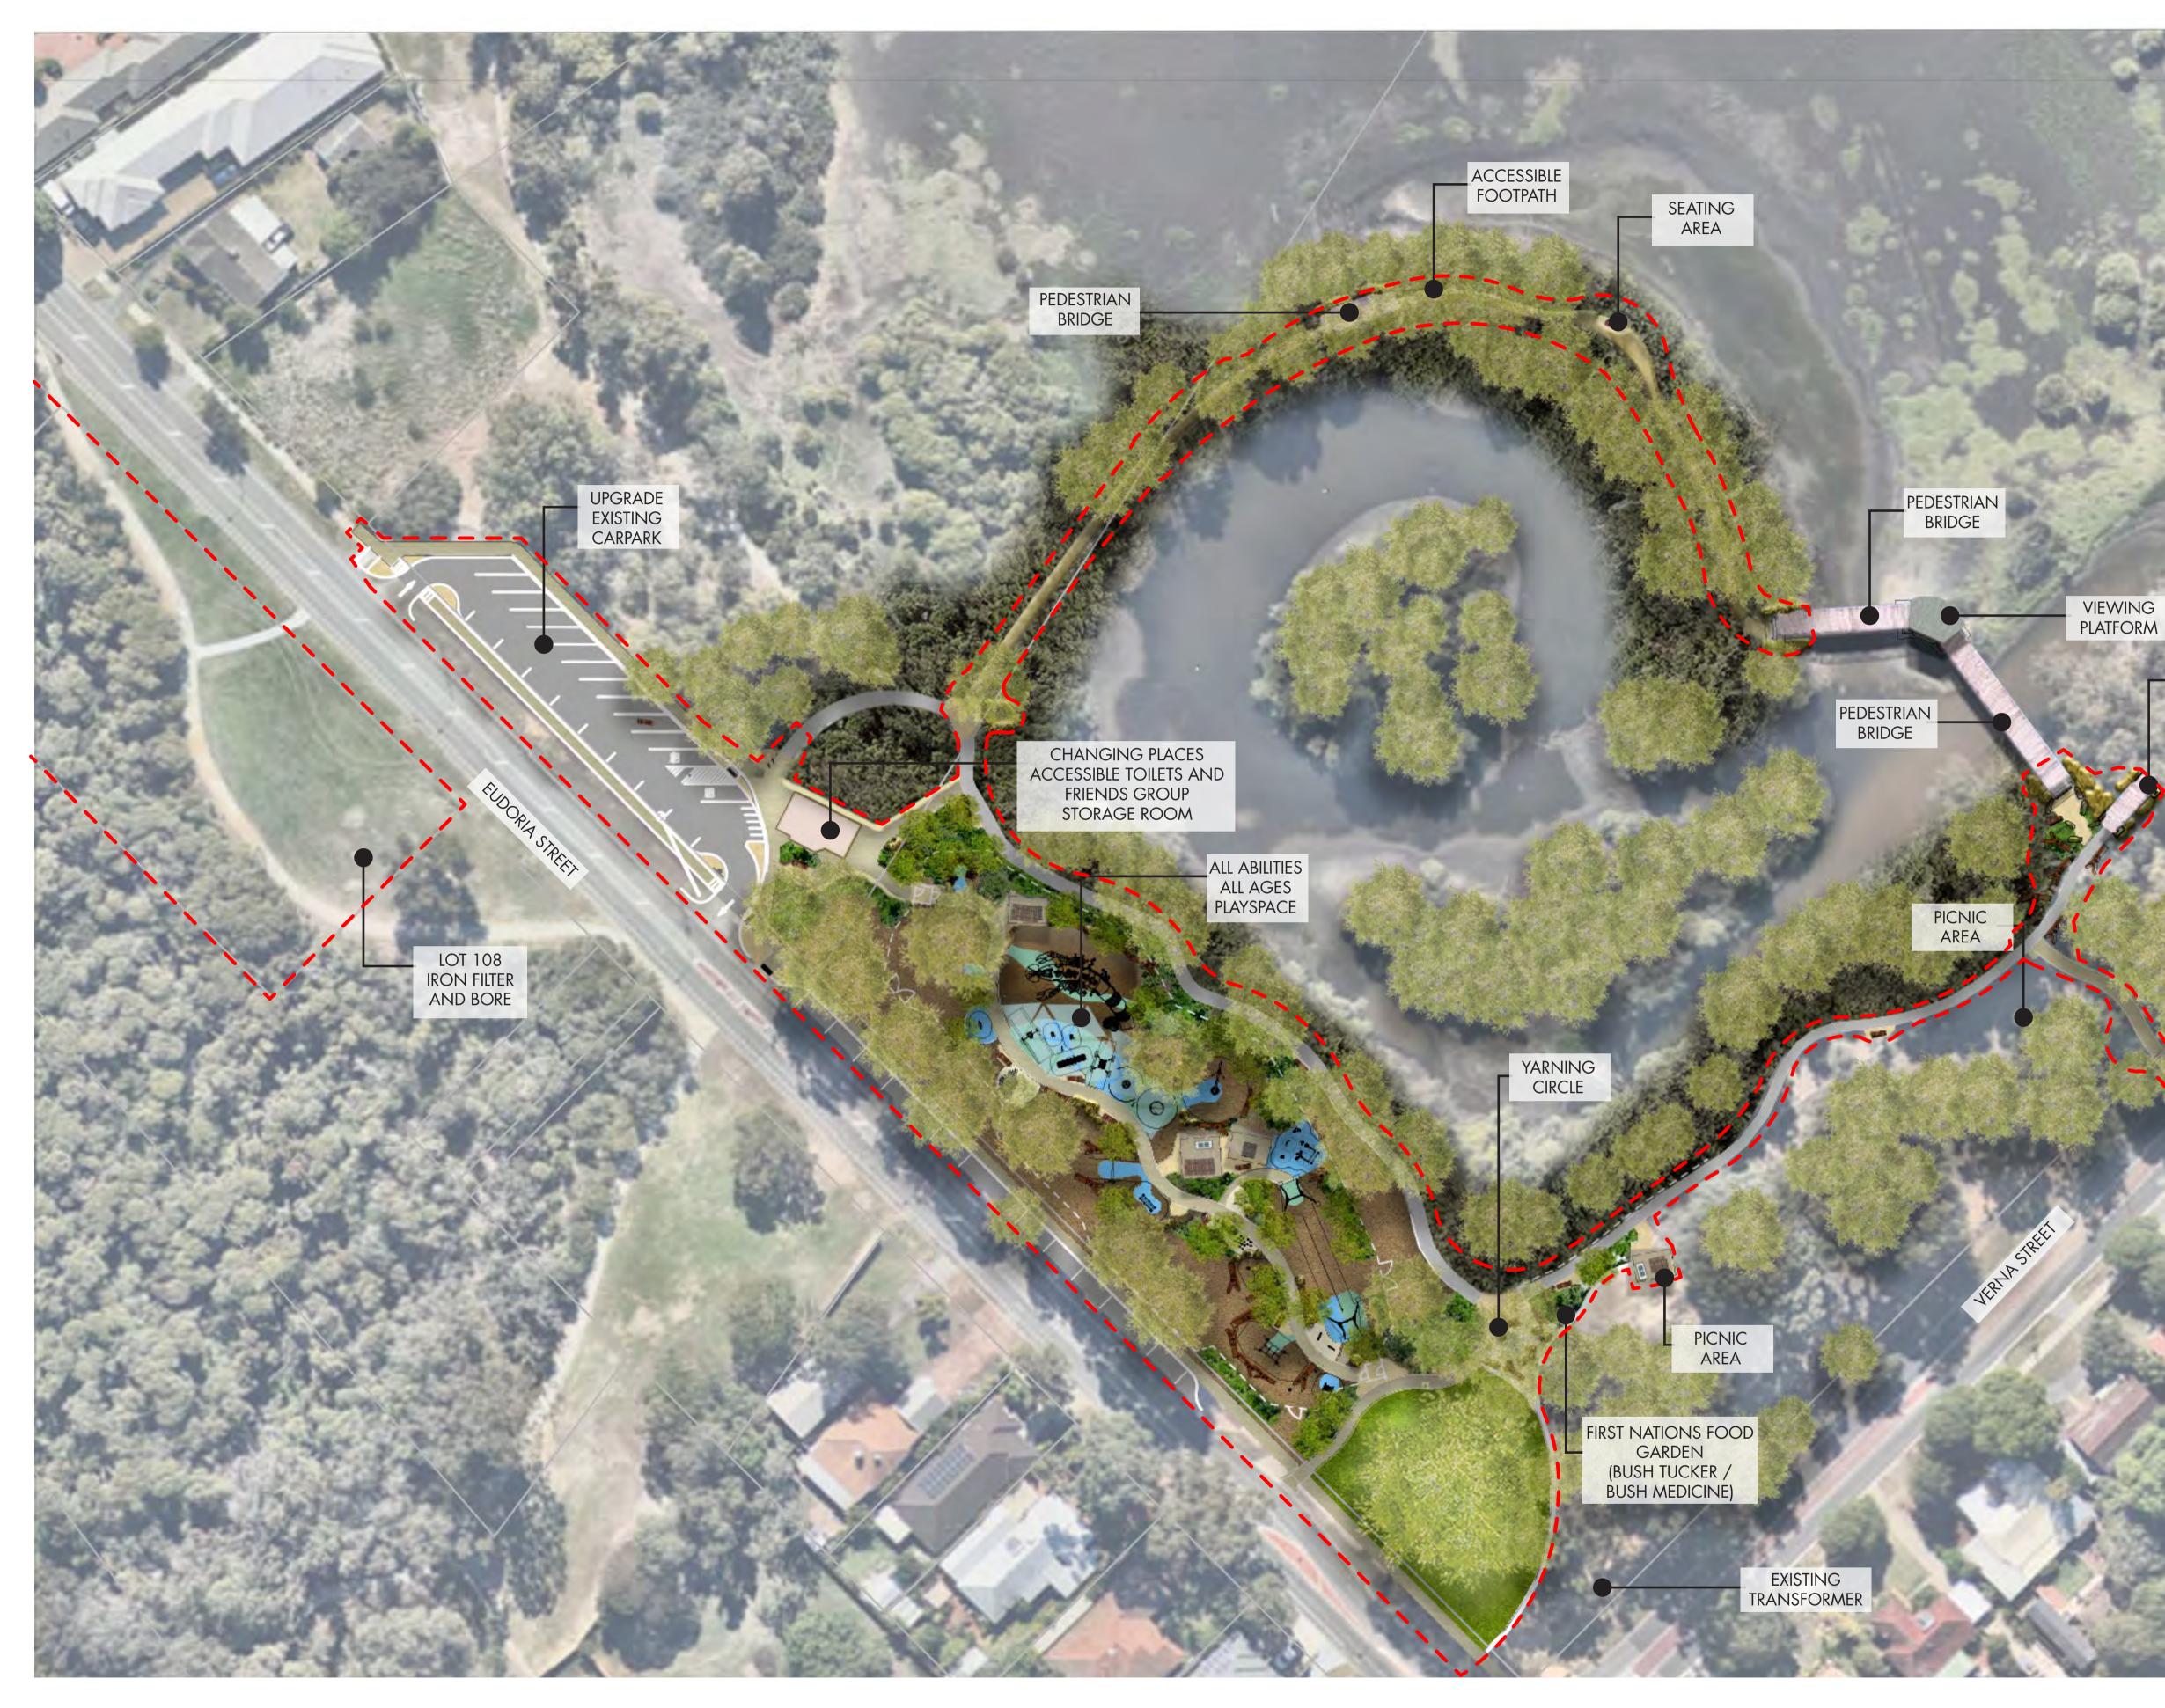

MARY CARROLL PARK ALL ABILITIES PLAYGROUND AND WELCOME TO COUNTRY - LANDSCAPE CONCEPT PLAN **REGIONAL PARK** 

BIRDS NEST PAUSE POINT SOURCE: WINTERTHUR GARDENS, PHILADELPHIA

TIMBER GILGIE PLAY UNIT WITH SLIDE SOURCE: HUNDESTED HARBOR PLAYGROUND, DENMARK

MARY CARROLL PARK ALL ABILITIES PLAYGROUND AND WELCOME TO COUNTRY - CUSTOM PLAY INDICATIVE IMAGERY **REGIONAL PARK** 

NOONGAR SIS SEASONS SPINNERS SOURCE: THOMAS DAMBO, GIANT'S OF MANDURAH

TREE PLAY STRUCTURE SOURCE: KINKUNA EGLINTON PLAYGROUND

TIMBER CREATURE PLAY UNIT WITH SLIDE SOURCE: KRAKEN FLOREAT BEACH PLAY SPACE, CITY BEACH

MIA MIA SOURCE: YORK RIVERSIDE PLAYGROUND

OBLONG TURTLE CARVING SOURCE: MORRIS RESERVE, PORT MELBOURNE

MINI HAMMOCK SOURCE: KOMPAN

STEPPING STUMPS SOURCE: VAN RYT INDUSTRIES

CANTILEVERED PENDULUM SWING SOURCE: VAN RYT INDUSTRIES

WIBBLY WOBBLE SWING SOURCE: LYPA

UNITY FACING SWING FOR CHILD AND CARER SOURCE: FORPARK

TIPI CAROUSEL WITH TOP BRACE SOURCE: KOMPAN

SENIORS PARKFIT FITNESS EQUIPMENT SOURCE: FORPARK

NOONGAR SYMBOLS TIC TAC TOE SOURCE: VAN RYT INDUSTRIES

BLACK SWAN ROCKERS SOURCE: KOMPAN

POMMEL SEAT

(P21) BED-O-BEADS SOURCE: A\_SPACE

INCLUSIVE ORBIT CAROUSEL 2.0 SOURCE: PLAYSCAPE CREATIONS

DUAL FLYING FOX WITH ALL ABILITIES SEAT AND

TALKING TUBE SOURCE: LYPA

NET SEESAW SOURCE: PLAYGROUND CENTRE

ROPE TRAVERSE SOURCE: VAN RYT INDUSTRIES

RAIN WHEEL SOURCE: LYPA

SINGLE A FRAME DOUBLE SWINGS SOURCE: VAN RYT INDUSTRIES

STILTS SOURCE: VAN RYT INDUSTRIES

- PLAYGROUND EQUIPMENT INDICATIVE IMAGERY

BED SWING SOURCE: PLAYGROUND CENTRE

ROLL OVER BAR TRIPLE SOURCE: LYPA