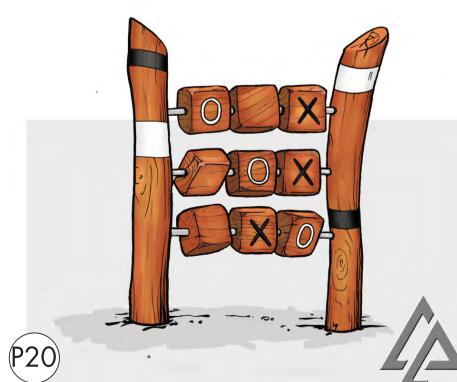

SENIORS PARKFIT FITNESS EQUIPMENT SOURCE: FORPARK

NOONGAR SYMBOLS TIC TAC TOE SOURCE: VAN RYT INDUSTRIES

BLACK SWAN ROCKERS SOURCE: KOMPAN

POMMEL SEAT

(P21) BED-O-BEADS SOURCE: A\_SPACE

INCLUSIVE ORBIT CAROUSEL 2.0 SOURCE: PLAYSCAPE CREATIONS