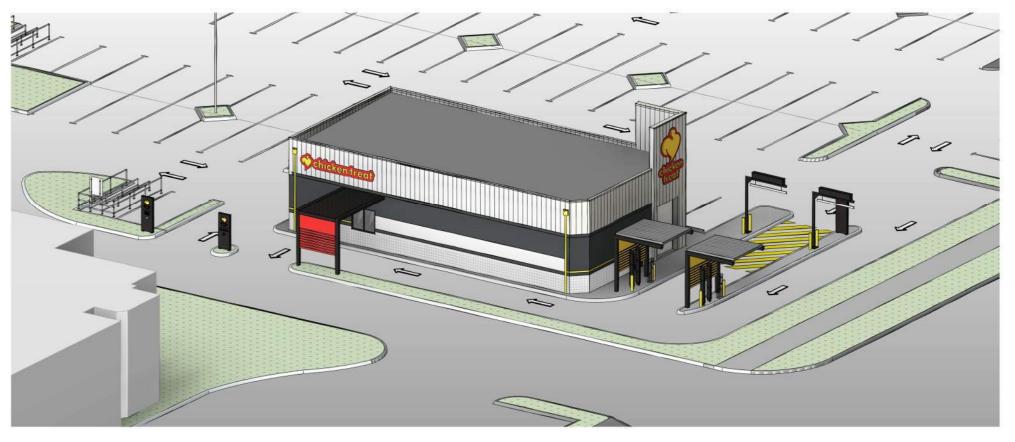

DRAWING TITLE
COVER SHEET

DEC 2023

DRAWIN CHECKED
JAL TRG

ISSUE

DEVELOPMENT APPROVAL

1 PERSPECTIVE VIEW 01

2 PERSPECTIVE VIEW 02

PROJECT ADDRESS
LOT 102 MURDOCH ROAD
FOREST LAKES SHOPPING CENTRE

THORNLIE
WA 6108

PERSPECTIVES

DATE
DEC 2023

DRAWN
BP
TRG

ISSUE

DEVELOPMENT APPROVAL

PROJECT No.
23038