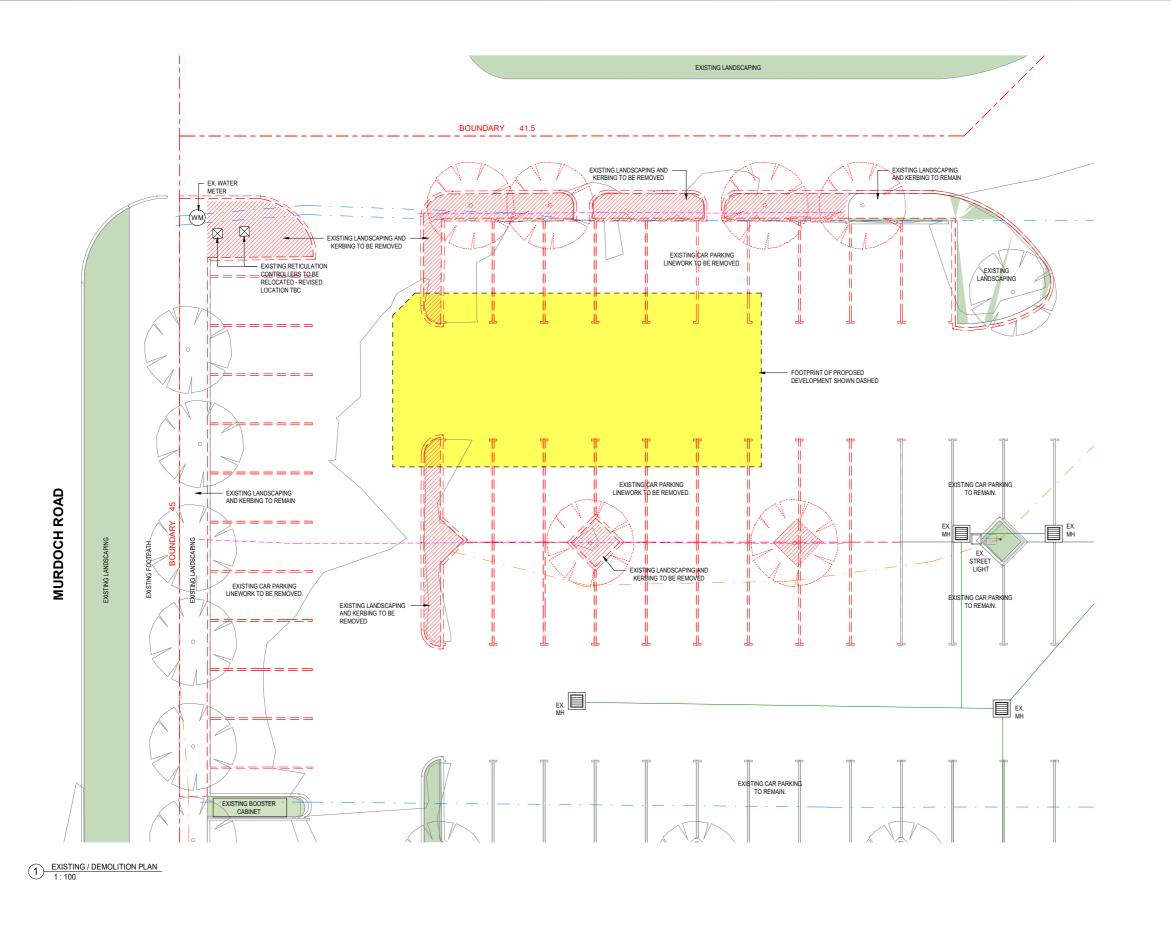

### I. PLANS TO BE PRINTED IN COLOUR. REFER TO FEATURE SURVEY FOR DETAILS ON BOUNDARIES, LEVELS & EXISTING SERVICES. REFER TO CIVIL ENGINEER'S DESIGN FOR DETAILS ON STORMWATER & LEVELS. ALL AREAS & REPRESENTATIONS ARE APPROXIMATE ONLY & SUBJECT TO FINAL CONFIRMATION. 5. ALL DIMENSIONS TO BE VERIFIED ON SITE PRIOR TO COMMENCMENT OF WORKS. **DEMOLITION LEGEND** EXISTING CONCRETE SLAB (TO REMAIN) FENCE TO BE DEMOLISHED AREA / EXTENT TO BE DEMOLISHED — - SITE BOUNDARY EXISTING LANDSCAPING (TO REMAIN **SERVICES LEGEND** SW SW SW EXISTING STORMWATER LINE EXISTING ELECTRIC CONDUITS -W- EXISTING WATER MAIN EXISTING COMMUNICATIONS EXISTING IRRIGATION PIPE

**GENERAL NOTES** 

CHICKEN TREAT LOT 102 MURDOCH ROAD FOREST LAKES SHOPPING CENTRE THORNLIE GREENPOOL WA 6108

CAPITAL

EXISTING / DEMOLITION DEC 2023 PLAN

TRG DEVELOPMENT APPROVAL

DA03-02