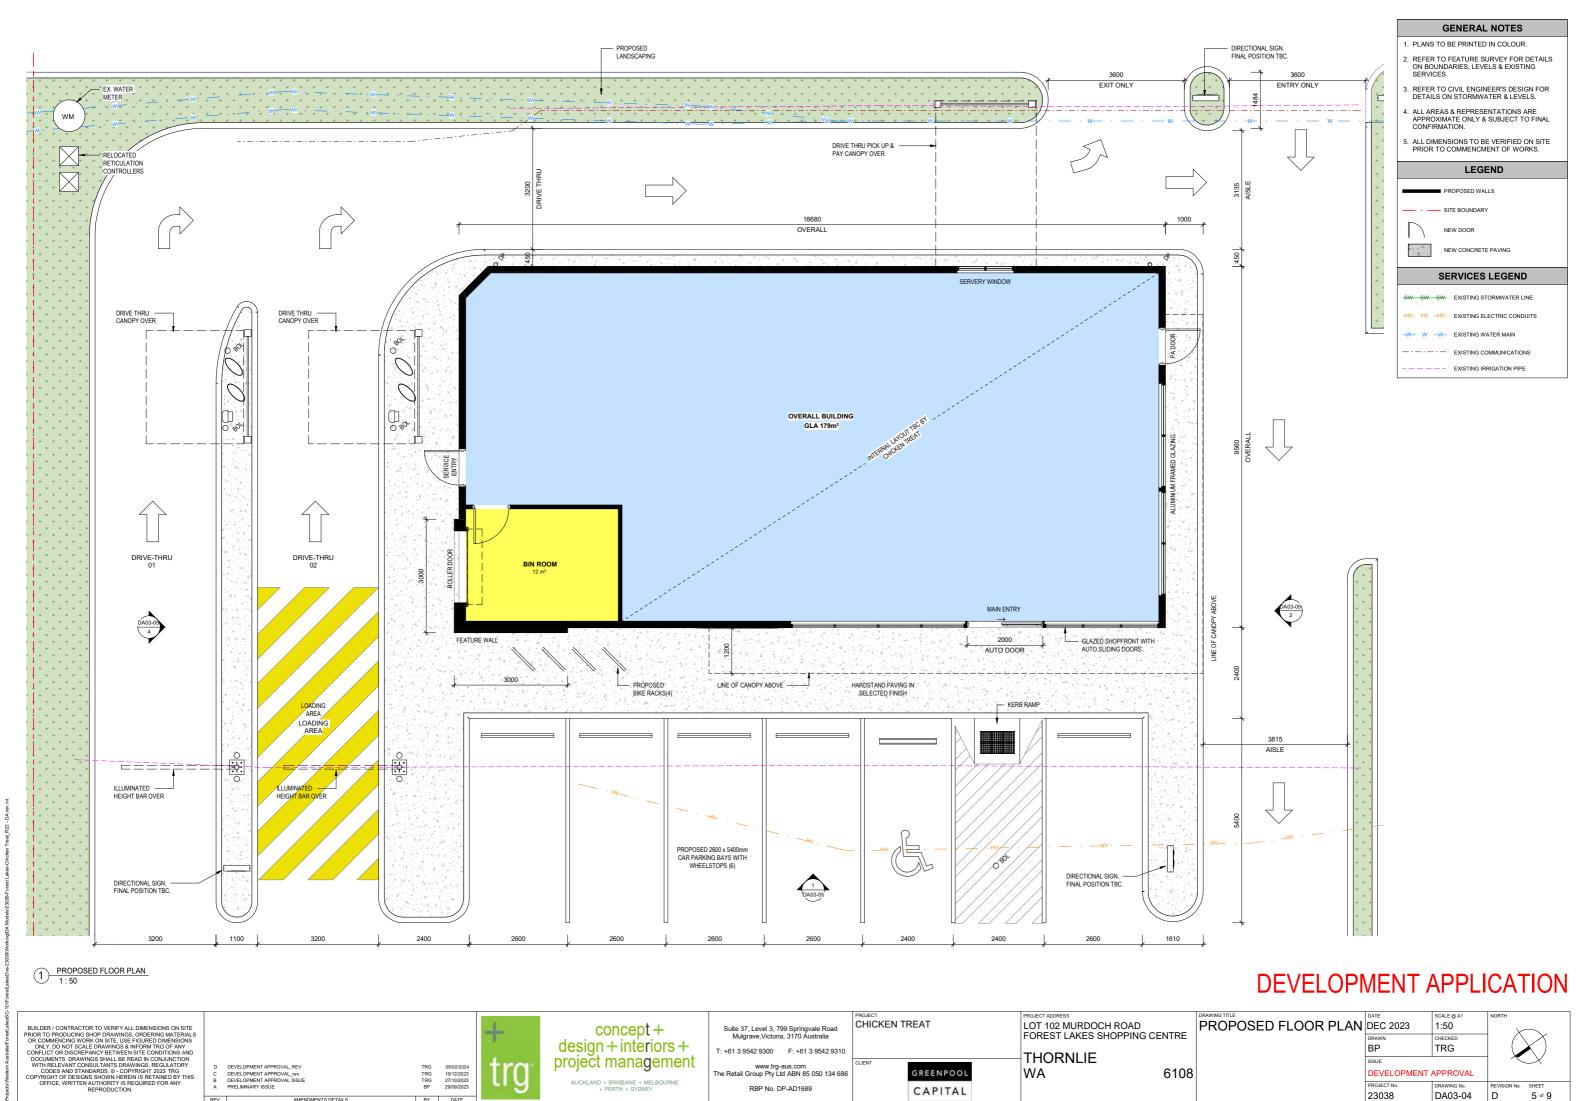

### **DEVELOPMENT APPLICATION**

23038

BUILDER / CONTRACTOR TO VERIFY ALL DIMENSIONS ON SITE PRIOR TO PRODUCING SHOP DRAWINGS. ORDERING MATERIALS OR COMMENCING WORK ON SITE. USE FIGURED DIMENSIONS ONLY, DO NOT SCALE DRAWINGS & INFORM TRG OF ANY CONFLICT OR DISCREPANCY BETWEEN SITE CONDITIONS AND DOCUMENTS. DRAWINGS SHALL BE READ IN CONJUNCTION WITH RELEVANT CONSULTANTS DRAWINGS, REGULATORY CODES AND STANDARDS. © - COPYRIGHT 2023 TRG COPYRIGHT OF DESIGNS SHOWN HEREIN IS RETAINED BY THIS OFFICE, WRITTEN AUTHORITY IS REQUIRED FOR ANY REPORDUCTION.

concept + design + interiors + project management

Suite 37, Level 3, 799 Springvale Road Mulgrave, Victoria, 3170 Australia T: +61 3 9542 9300 F: +61 3 9542 9310 www.trg-aus.com The Retail Group Pty Ltd ABN 85 050 134 686 RBP No. DP-AD1689

CHICKEN TREAT LOT 102 MURDOCH ROAD FOREST LAKES SHOPPING CENTRE THORNLIE GREENPOOL WA 6108

CAPITAL

EXISTING / DEMOLITION DEC 2023 PLAN

TRG DEVELOPMENT APPROVAL

DA03-02