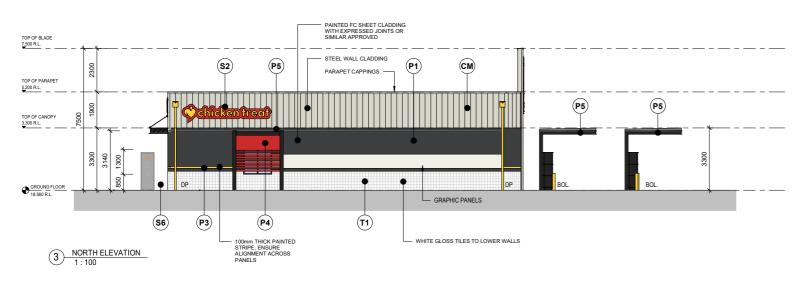

LOT 102 MURDOCH ROAD FOREST LAKES SHOPPING CENTRE CHICKEN TREAT THORNLIE 6108 GREENPOOL WA

CAPITAL

ELEVATIONS

DEC 2023 1:100 BP TRG DEVELOPMENT APPROVAL

23038 DA03-05