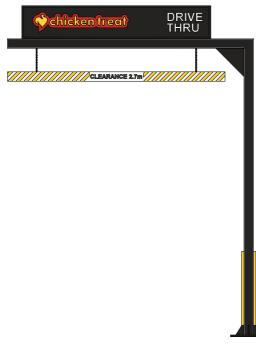

(01) SIGNAGE 01 1:20

(02) SIGNAGE 02 1:20

(03) SIGNAGE 03 1:20

DRIVE THRU (05) SIGNAGE 05 1:20

**DEVELOPMENT APPLICATION** 

BUILDER / CONTRACTOR TO VERIFY ALL DIMENSIONS ON SITE PRIOR TO PRODUCING SHOP DRAWNINGS, ORDERING MATERIALS OR COMMENCING WORK ON SITE. USE FIGURED DIMENSIONS ONLY, DO NOT SCALE DRAWNINGS & INFORM TRG OF ANY CONFLICT OR DISCREPANCY BETWEEN SITE CONDITIONS AND DOCUMENTS. DRAWNINGS SHALL BE READ IN CONJUNCTION WITH RELEVANT CONSULTANTS DRAWNINGS, REGULATOREY CODES AND STANDARDS. © - COPYRICHT 2023 TRG COPYRICHT OF DESIGNS SHOWN HEREIN IS RETAINED BY THIS OFFICE, WRITTEN AUTHORITY IS REQUIRED FOR ANY REPRODUCTION.

CHICKEN TREAT LOT 102 MURDOCH ROAD FOREST LAKES SHOPPING CENTRE THORNLIE GREENPOOL 6108 WA CAPITAL

SIGNAGE DETAILS

DEC 2023 BP TRG DEVELOPMENT APPROVAL 23038 DA03-07