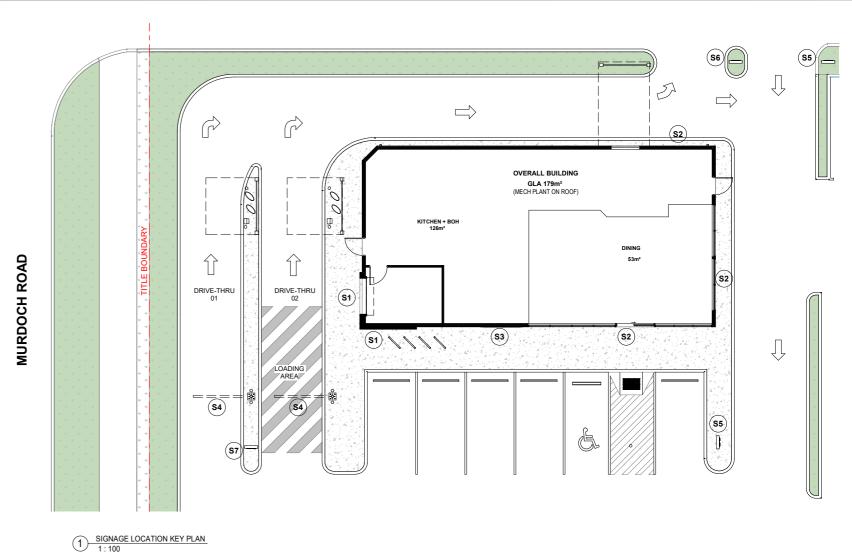

# **DEVELOPMENT APPLICATION**

BUILDER / CONTRACTOR TO VERIFY ALL DIMENSIONS ON SITE PRIOR TO PRODUCING SHOP DRAWNINGS, ORDERING MATERIALS OR COMMENCING WORK ON SITE. USE FiguRED DIMENSIONS ONLY, DO NOT SCALE DRAWNINGS & INFORM TRG OF ANY CONFLICT OR DISCREPANCY BETWEEN SITE CONDITIONS AND DOCUMENTS. DRAWNINGS SHALL BE READ IN CONJUNCTION WITH RELEVANT CONSULTANTS DRAWNINGS, REGULATORY CODES AND STANDARDS. © - COPYRIGHT 2023 TRG COPYRIGHT OF DESIGNS SHOWN HEREIN IS RETAINED BY THIS OFFICE, WRITTEN AUTHORITY IS REQUIRED FOR ANY REPRODUCTION. LOT 102 MURDOCH ROAD FOREST LAKES SHOPPING CENTRE CHICKEN TREAT PROPOSED SITE PLAN DEC 2023 1:100 Suite 37, Level 3, 799 Springvale Road Mulgrave, Victoria, 3170 Australia concept + design + interiors + BP TRG T: +61 3 9542 9300 F: +61 3 9542 9310 THORNLIE project management www.trg-aus.com The Retail Group Pty Ltd ABN 85 050 134 686 GREENPOOL WA 6108 DEVELOPMENT APPROVAL RBP No. DP-AD1689 CAPITAL DA03-03 23038