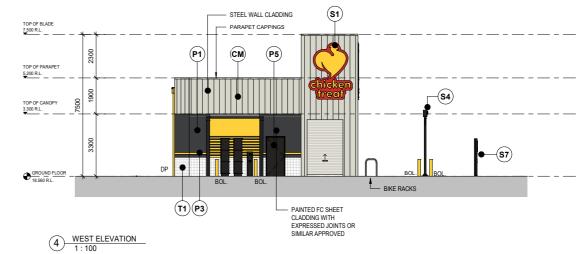

LOT 102 MURDOCH ROAD FOREST LAKES SHOPPING CENTRE CHICKEN TREAT THORNLIE 6108 GREENPOOL WA

CAPITAL

ELEVATIONS

DEC 2023 1:100 BP TRG DEVELOPMENT APPROVAL

23038 DA03-05