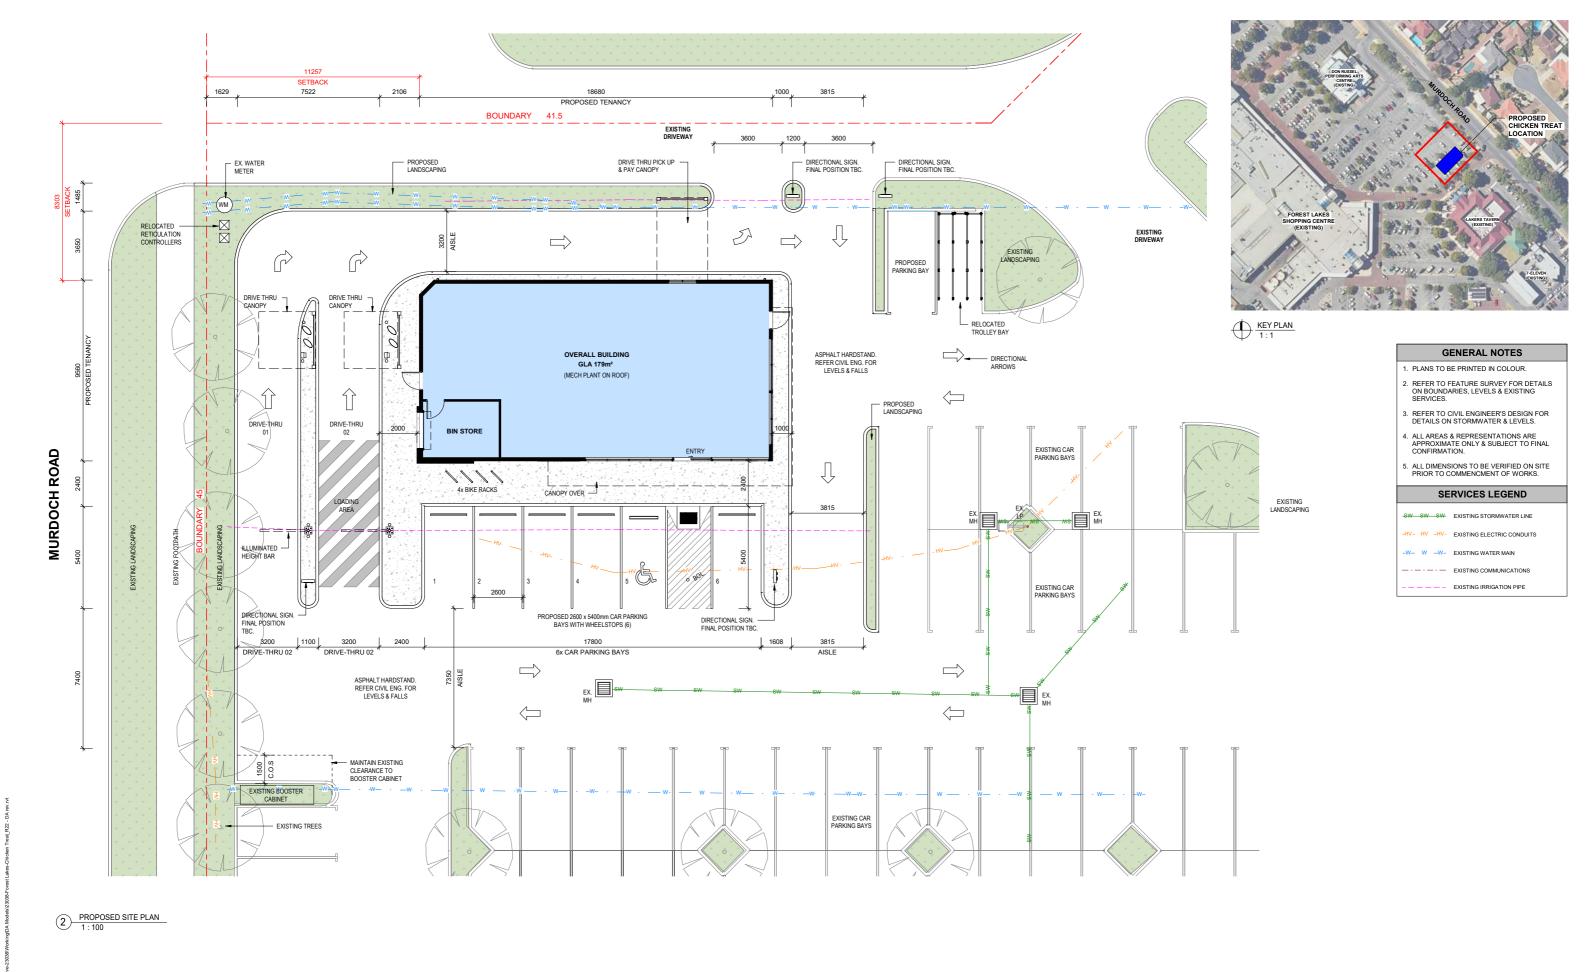

# **DEVELOPMENT APPLICATION**

BUILDER / CONTRACTOR TO VERIFY ALL DIMENSIONS ON SITE PRIOR TO PRODUCING SHOP DRAWNINGS, ORDERING MATERIALS OR COMMENCING WORK ON SITE. USE FiguRED DIMENSIONS ONLY, DO NOT SCALE DRAWNINGS & INFORM TRG OF ANY CONFLICT OR DISCREPANCY BETWEEN SITE CONDITIONS AND DOCUMENTS. DRAWNINGS SHALL BE READ IN CONJUNCTION WITH RELEVANT CONSULTANTS DRAWNINGS, REGULATORY CODES AND STANDARDS. © - COPYRIGHT 2023 TRG COPYRIGHT OF DESIGNS SHOWN HEREIN IS RETAINED BY THIS OFFICE, WRITTEN AUTHORITY IS REQUIRED FOR ANY REPRODUCTION. LOT 102 MURDOCH ROAD FOREST LAKES SHOPPING CENTRE CHICKEN TREAT PROPOSED SITE PLAN DEC 2023 1:100 Suite 37, Level 3, 799 Springvale Road Mulgrave, Victoria, 3170 Australia concept + design + interiors + BP TRG T: +61 3 9542 9300 F: +61 3 9542 9310 THORNLIE project management www.trg-aus.com The Retail Group Pty Ltd ABN 85 050 134 686 GREENPOOL WA 6108 DEVELOPMENT APPROVAL RBP No. DP-AD1689 CAPITAL DA03-03 23038