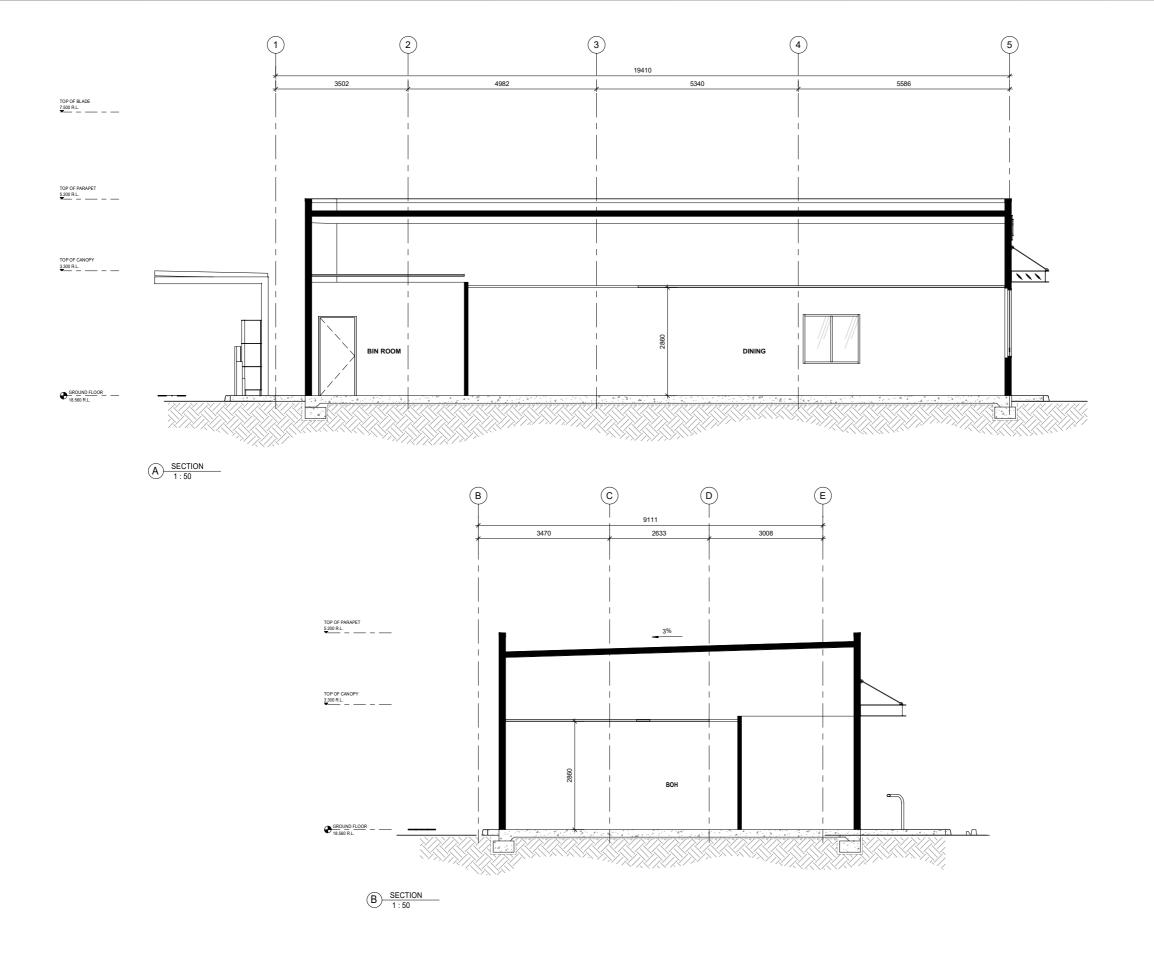

 FOR ALL SITE, CAR PARK WORKS & LEVELS, REFER TO CIVIL ENGINEERS OR SURVEYOR DRAWINGS.

 ALL FLOOR & SURFACE LEVEL SHOWN ARE TO BE VERIFIED ON-SITE PRIOR CONSTRUCTION.

BUILDER / CONTRACTOR TO VERIFY ALL DIMENSIONS ON SITE PRIOR TO PRODUCING SHOP DRAWNINGS, ORDERING MATERIALS OR COMMENCING WORK ON SITE USE FIGURED DIMENSIONS ONLY, DO NOT SCALE DRAWNINGS & INFORM TRG OF ANY CONFLICT OR DISCREPANCY BETWEEN SITE CONDITIONS AND DOCUMENTS. DRAWNINGS SHALL BE READ IN CONJUNCTION WITH RELEVANT CONSULTANTS DRAWNINGS, REGULATORY ODES AND STANDARDS. © - COPYRIGHT 2023 TRG COPYRIGHT OF BEGINGAINFORTY IS REQUIRED FOR ANY REPRODUCTION. CHICKEN TREAT LOT 102 MURDOCH ROAD FOREST LAKES SHOPPING CENTRE SECTIONS DEC 2023 1:50 Suite 37, Level 3, 799 Springvale Road Mulgrave, Victoria, 3170 Australia concept + design + interiors + BP TRG T: +61 3 9542 9300 F: +61 3 9542 9310 THORNLIE project management www.trg-aus.com The Retail Group Pty Ltd ABN 85 050 134 686 GREENPOOL WA 6108 DEVELOPMENT APPROVAL RBP No. DP-AD1689 CAPITAL 23038 DA03-06