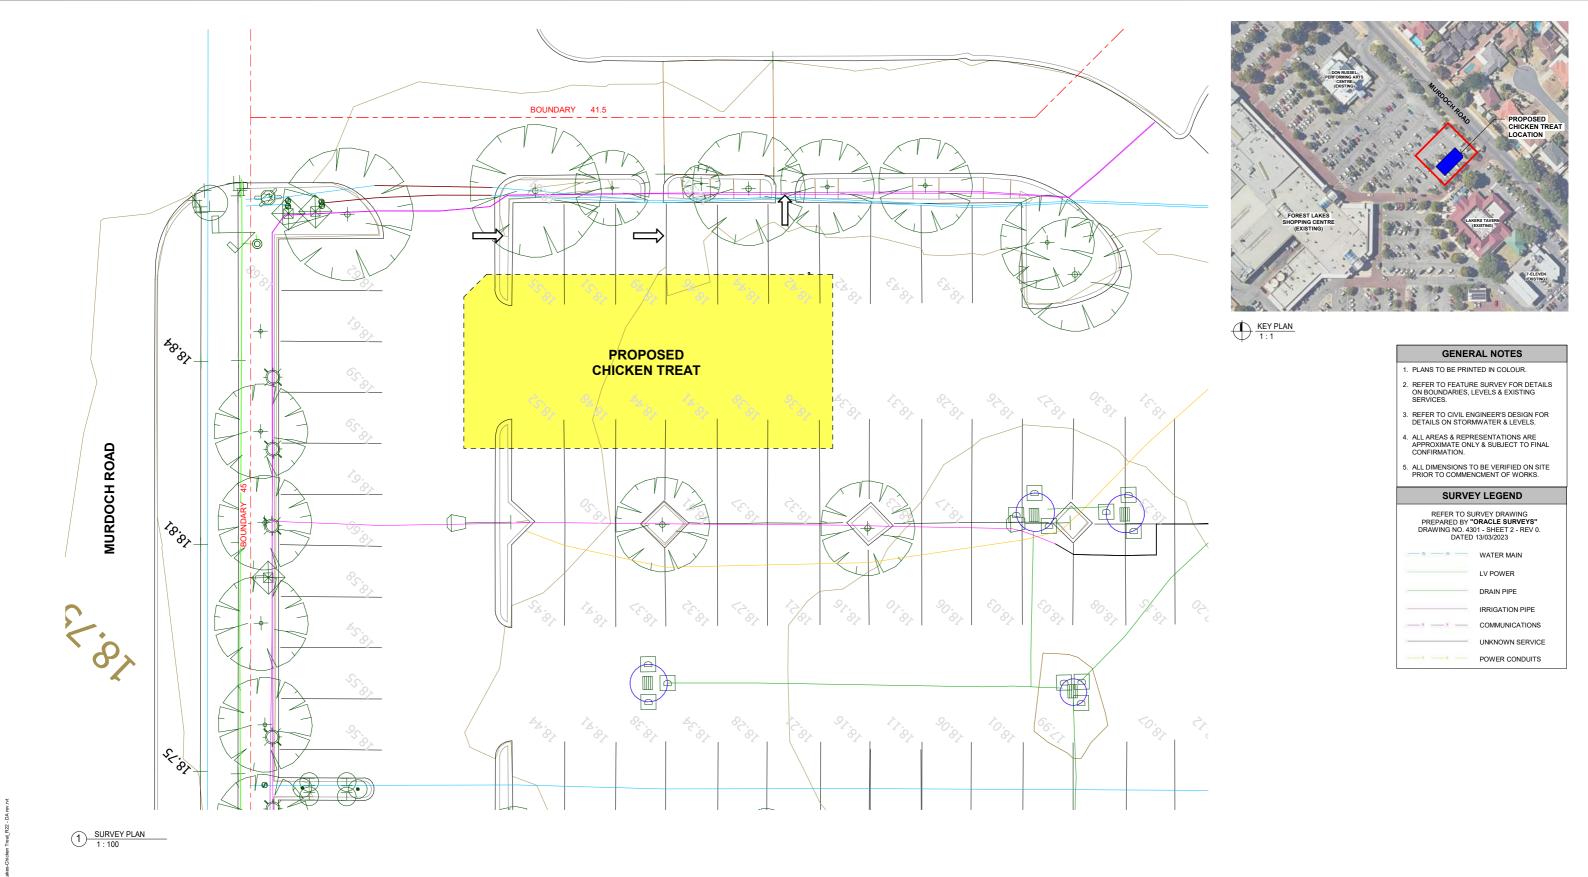

### **DEVELOPMENT APPLICATION**

BUILDER / CONTRACTOR TO VERIFY ALL DIMENSIONS ON SITE PRIOR TO PRODUCING SHOP DRAWINGS, ORDERING MATERIALS, OR COMMENCING WORK ON SITE. USE FiguRED DIMENSIONS ONLY, DO NOT SCALE DRAWINGS & INFORM TRG OF ANY CONFLICT OR DISCREPANCY BETWEEN SITE CONDITIONS AND DOCUMENTS. DRAWINGS SHALL BE READ IN CONJUNCTION WITH RELEVANT CONSULTANTS DRAWINGS, REGULATORY CODES AND STANDARDS. © - COPYRIGHT 2023 TRG COPYRIGH OF DESIGNS ANOWN HEREIN IS RETAINED BY THIS OFFICE, WRITTEN AUTHORITY IS REQUIRED FOR ANY REPORDUCTION. CHICKEN TREAT LOT 102 MURDOCH ROAD FOREST LAKES SHOPPING CENTRE SURVEY PLAN DEC 2023 concept + Suite 37, Level 3, 799 Springvale Road Mulgrave, Victoria, 3170 Australia design + interiors + BP TRG T: +61 3 9542 9300 F: +61 3 9542 9310 **THORNLIE** project management www.trg-aus.com The Retail Group Pty Ltd ABN 85 050 134 686 GREENPOOL WA 6108 DEVELOPMENT APPROVAL RBP No. DP-AD1689 CAPITAL 23038 DA03-01

KEY PLAN
1:1

### I. PLANS TO BE PRINTED IN COLOUR. REFER TO FEATURE SURVEY FOR DETAILS ON BOUNDARIES, LEVELS & EXISTING SERVICES. REFER TO CIVIL ENGINEER'S DESIGN FOR DETAILS ON STORMWATER & LEVELS. ALL AREAS & REPRESENTATIONS ARE APPROXIMATE ONLY & SUBJECT TO FINAL CONFIRMATION. 5. ALL DIMENSIONS TO BE VERIFIED ON SITE PRIOR TO COMMENCMENT OF WORKS. **DEMOLITION LEGEND** EXISTING CONCRETE SLAB (TO REMAIN) FENCE TO BE DEMOLISHED AREA / EXTENT TO BE DEMOLISHED — - SITE BOUNDARY EXISTING LANDSCAPING (TO REMAIN **SERVICES LEGEND** SW SW SW EXISTING STORMWATER LINE EXISTING ELECTRIC CONDUITS -W- EXISTING WATER MAIN EXISTING COMMUNICATIONS EXISTING IRRIGATION PIPE

**GENERAL NOTES** 