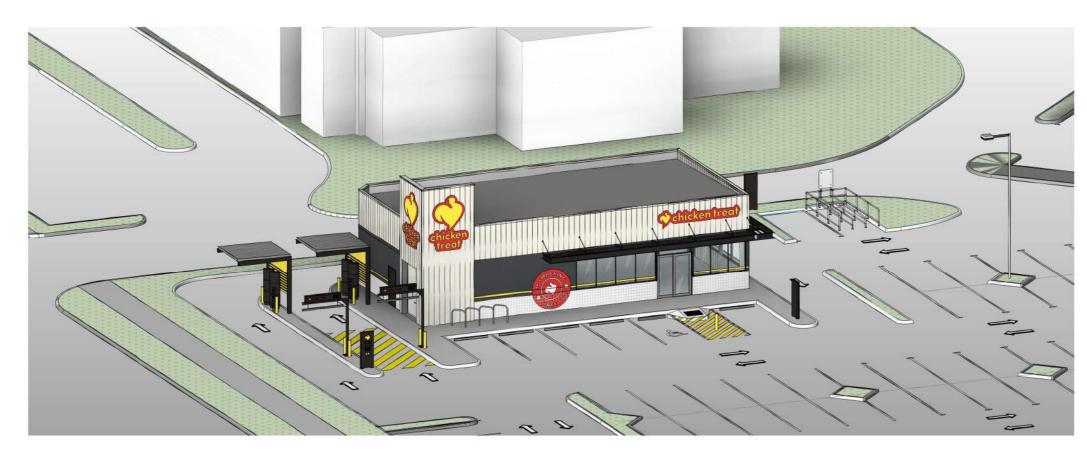

DRAWING TITLE
COVER SHEET

DEC 2023

DRAWIN CHECKED
JAL TRG

ISSUE

DEVELOPMENT APPROVAL

1 PERSPECTIVE VIEW 01

2 PERSPECTIVE VIEW 02

PROJECT ADDRESS
LOT 102 MURDOCH ROAD
FOREST LAKES SHOPPING CENTRE

THORNLIE
WA 6108

PERSPECTIVES

DATE
DEC 2023

DRAWN
BP
TRG

ISSUE

DEVELOPMENT APPROVAL

PROJECT No.
23038