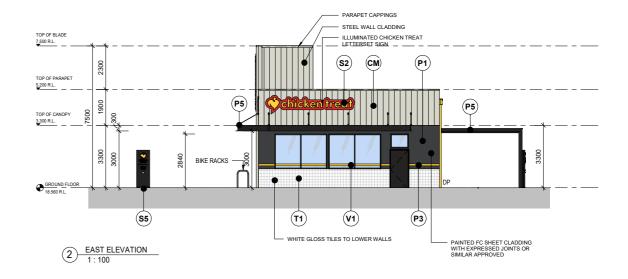

LOT 102 MURDOCH ROAD FOREST LAKES SHOPPING CENTRE CHICKEN TREAT THORNLIE 6108 GREENPOOL WA

CAPITAL

ELEVATIONS

DEC 2023 1:100 BP TRG DEVELOPMENT APPROVAL

23038 DA03-05