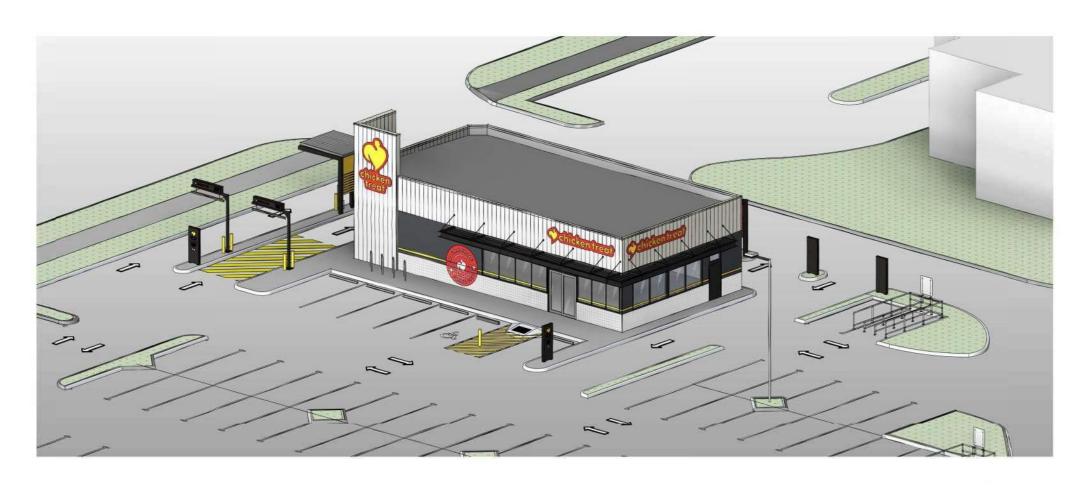

DRAWING TITLE
COVER SHEET

DEC 2023

DRAWIN CHECKED
JAL TRG

ISSUE

DEVELOPMENT APPROVAL

1 PERSPECTIVE VIEW 01

2 PERSPECTIVE VIEW 02

PROJECT ADDRESS
LOT 102 MURDOCH ROAD
FOREST LAKES SHOPPING CENTRE

THORNLIE
WA 6108

PERSPECTIVES

DATE
DEC 2023

DRAWN
BP
TRG

ISSUE

DEVELOPMENT APPROVAL

PROJECT No.
23038