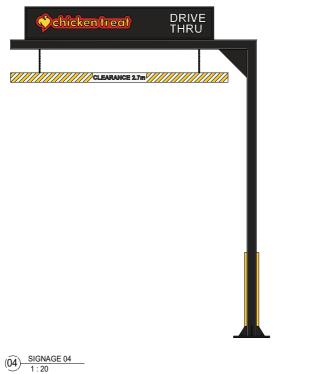

(01) SIGNAGE 01 1:20

(02) SIGNAGE 02 1:20

(03) SIGNAGE 03 1:20

DRIVE THRU (05) SIGNAGE 05 1:20

**DEVELOPMENT APPLICATION** 

BUILDER / CONTRACTOR TO VERIFY ALL DIMENSIONS ON SITE PRIOR TO PRODUCING SHOP DRAWNINGS, ORDERING MATERIALS OR COMMENCING WORK ON SITE. USE FIGURED DIMENSIONS ONLY, DO NOT SCALE DRAWNINGS & INFORM TRG OF ANY CONFLICT OR DISCREPANCY BETWEEN SITE CONDITIONS AND DOCUMENTS. DRAWNINGS SHALL BE READ IN CONJUNCTION WITH RELEVANT CONSULTANTS DRAWNINGS, REGULATOREY CODES AND STANDARDS. © - COPYRICHT 2023 TRG COPYRICHT OF DESIGNS SHOWN HEREIN IS RETAINED BY THIS OFFICE, WRITTEN AUTHORITY IS REQUIRED FOR ANY REPRODUCTION.

CHICKEN TREAT LOT 102 MURDOCH ROAD FOREST LAKES SHOPPING CENTRE THORNLIE GREENPOOL 6108 WA CAPITAL

SIGNAGE DETAILS

DEC 2023 BP TRG DEVELOPMENT APPROVAL 23038 DA03-07